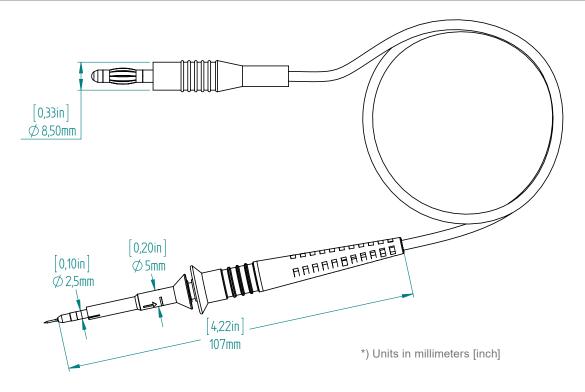

#### **Dimensions**

This product comes with 2 years warranty.

Specifications that are not marked as guaranteed are typical.