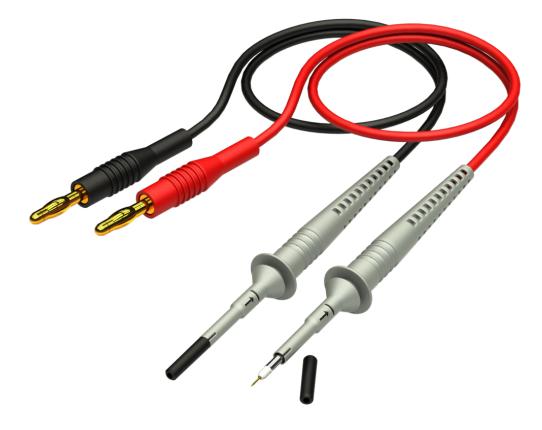

#### **About Fine Pitch Probes**

This Probehead can be used very effectively with multimeters for testing SMT components on dense circuit boards. It adapts the conventional 4 mm Bananaplugs to 0.5 mm fine Spring Tips. The IC-Caps enclosed in the scope of delivery facilitate IC-Contacting and the gold-plated contacts ensure lowest transition resistance.

### **Electrical Specifications**

|                       | FPP 120 BAN                                                                    |  |
|-----------------------|--------------------------------------------------------------------------------|--|
| Rated Voltage         | 30 V AC / 60 V DC                                                              |  |
| Rated Current         | 1 A                                                                            |  |
| Cable Type and Length | 0.75 mm <sup>2</sup> / 120 cm [47.3"]                                          |  |
| Connectors            | 2 Microline Spring Tips 0.5mm (gold-plated) to 2 Bananaplugs 4mm (gold-plated) |  |